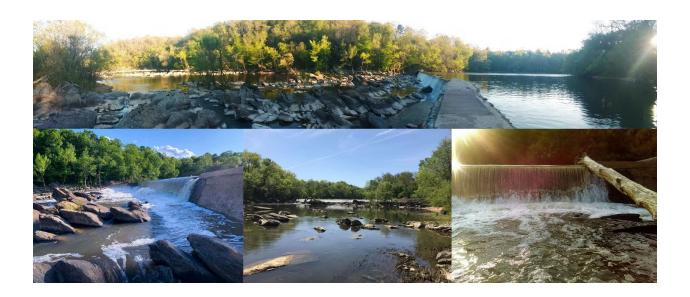

## Petition to Save the High Falls Dam in Moore County, NC

## **Petition Summary:**

Our beloved High Falls Dam has been a part of our community in High Falls, NC for over a century. This dam is not just an infrastructure; it's a symbol of our heritage and unity. It has stood the test of time, witnessing countless seasons change and generations grow.

However, this majestic structure is now under threat of being destroyed. The loss would not only erase a significant piece of our history but could also have potential environmental impacts on local wildlife that depend on the dam's ecosystem.